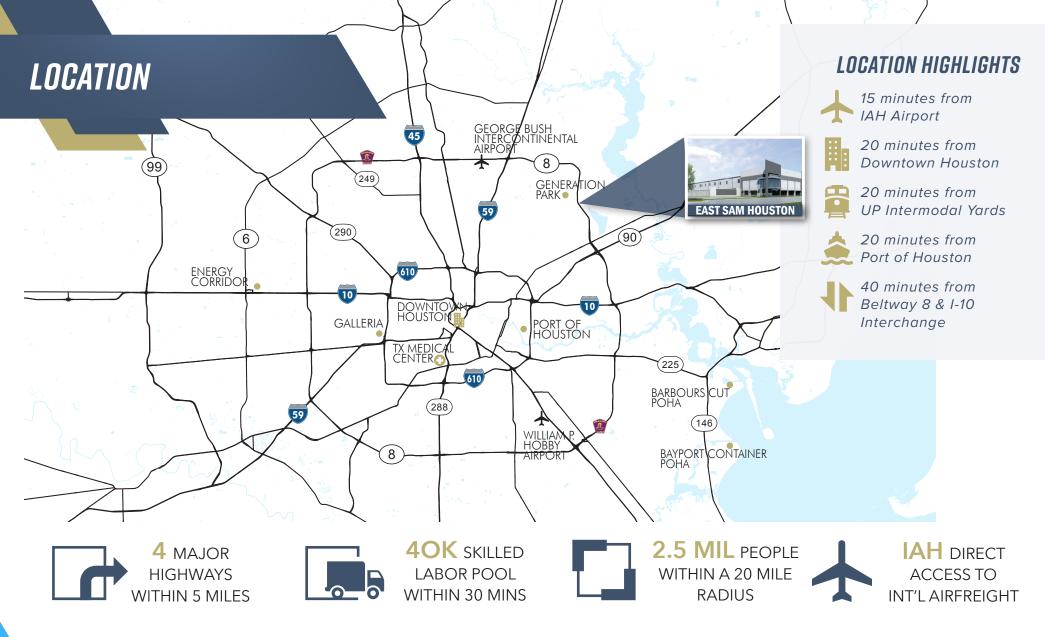

## **EAST SAM HOUSTON BUSINESS PARK**

8

SEC OF BELTWAY 8 & LAKE HOUSTON PKWY | HOUSTON, TX 77044

AKE HOUSTON PARKWAY