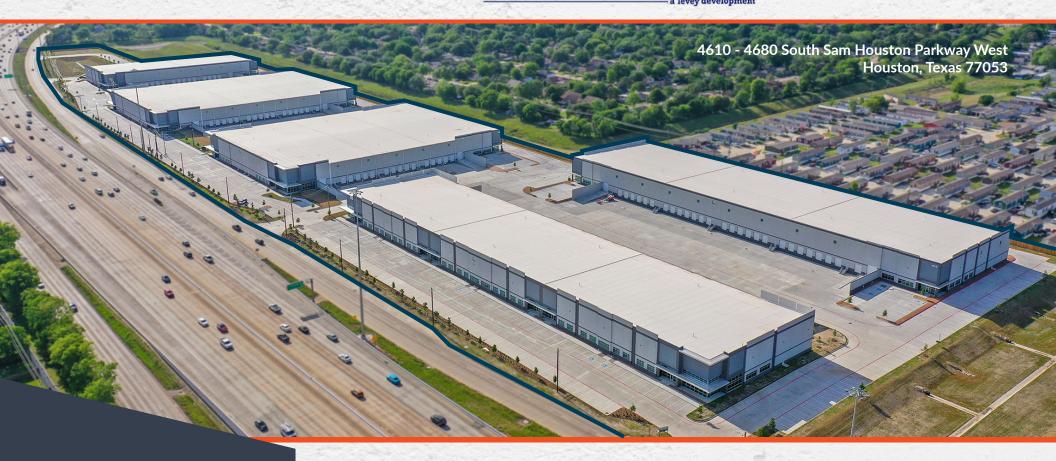

## FIVE: CORNERS

NEW CONSTRUCTION ±545,574 SF

## SITE FEATURES

- New 43-acre business park located in the heart of Houston's Southwest Industrial submarket
- Five buildings totaling ±545,574 SF
- Immediate Access, and Visibility from Beltway 8
- Several convenient routes to US 59 & Hwy. 288