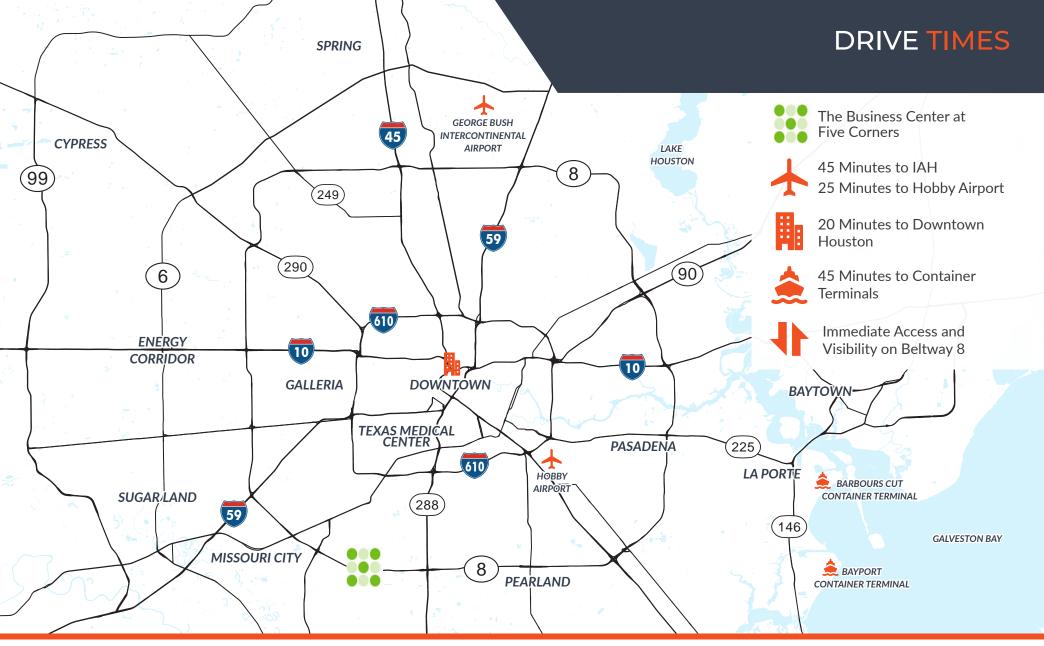

## SITE FEATURES

- New 43-acre business park located in the heart of Houston's Southwest Industrial submarket
- Five buildings totaling ±545,574 SF
- Immediate Access, and Visibility from Beltway 8
- Several convenient routes to US 59 & Hwy. 288

## **BUILDING SPECIFICATIONS**

Highly Visible Location Providing Strong Corporate Identity

**3.3M People**Within a 20
Mile Radius

**74K Skilled Labor Pool**Within a 30 Minute
Drive