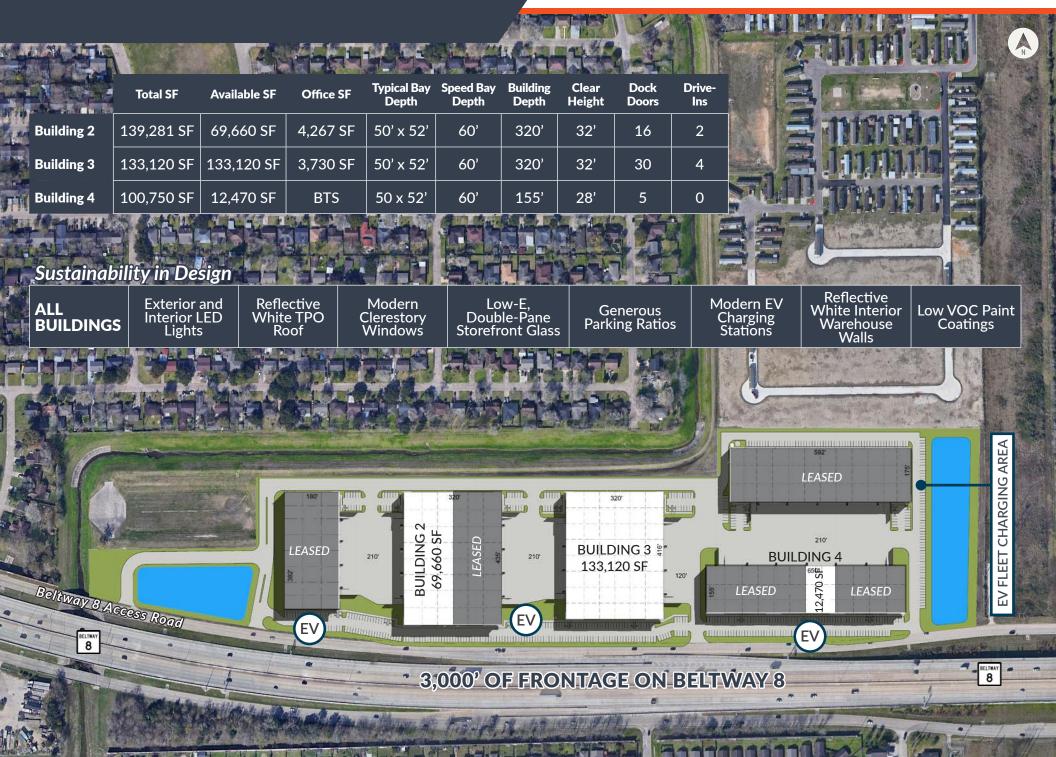

## SITE FEATURES

- New 43-acre business park located in the heart of Houston's Southwest Industrial submarket
- Five buildings totaling ±545,574 SF
- Immediate Access, and Visibility from Beltway 8
- Several convenient routes to US 59 & Hwy. 288

- Outside the 100 and the 500 year flood plains
- Front-load, rear-load and cross-dock building configurations
- Drive-up oversized ramp(s) provided in shell construction
- Minimum 52' wide column spacing on all interior bays

## **BUILDING SPECIFICATIONS**

Highly Visible Location Providing Strong Corporate Identity

**3.3M People**Within a 20
Mile Radius

**74K Skilled Labor Pool**Within a 30 Minute
Drive